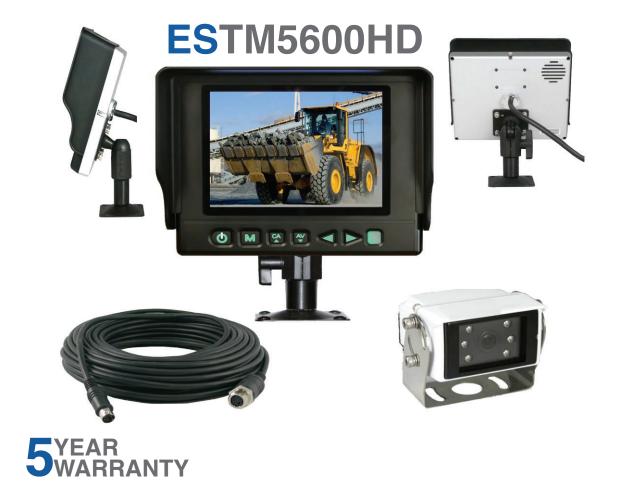

The ESTM5600HD camera kit features the most heavy duty 5.6" monitor in the industry. Great for vehicles/equipment with small cabs that operate in a high vibration environment. Ideal for plant, quarry and mining industries. Can also be used on forklifts and loaders used indoors and outdoors. Monitors features include waterproof metal housing, LCD protective cover, heavy duty sun shield, super bright LED back-lit (anti-vibration) LCD panel, soft touch buttons with back lighting, programmable screen dimmer, adjustable rear stop line and heavy duty amps mounting bracket. Monitor has 20G vibration rating and is IP69K waterproof.

The high performance ESCC88 camera delivers a sharp wide-angle image to the driver and provides outstanding visibility. Our 11 infrared leds are twice a powerful as most cameras on the market. This gives you great night time picture quality. The ESCC88 features a built in heater for winter use. The ESCC88 can also be cleaned with a pressure washer because of heavy duty gaskets. This camera has a 30G vibration and 100G shock rating and is IP69K rating which means it is waterproof under severe conditions.